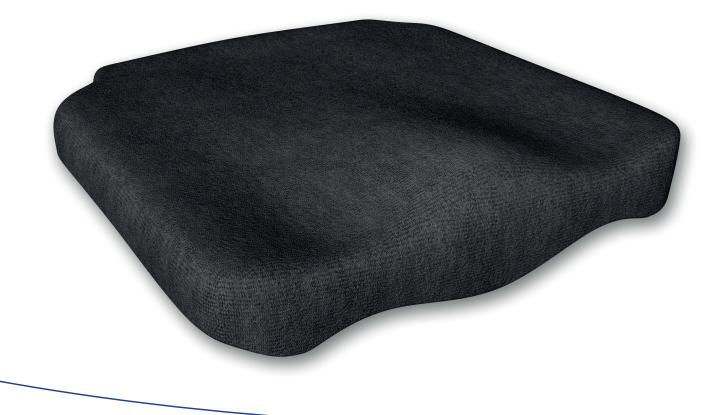

## **Contur Seat Cushion**

Contur is a comfortable and pressure redistribution seat cushion made from an anatomically moulded base of polyurethane foam with memory foam in the seat well.

The anatomical design distributes the pressure away from the underside of the thighs, provides an excellent and stable sitting position, good pressure redistribution for the seat bones and reduced risk of shearing. Recesses for lumbar supports, rounded rear edge and leg divider also give it excellent stability and fit in a wheelchair. Contur provides a high level of sitting comfort and is suitable for people sitting for both longer and shorter periods.

Contur has a waterproof surface that prevents liquids from passing through and is easy to clean. The cushion comes with a durable cover in grey polyester plush with high friction.

None of Helab seat cushions and covers contains any bromide-based flame retardants or latex.