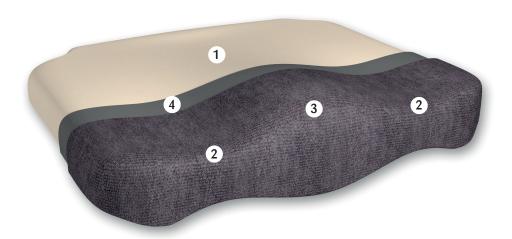

## **PROPERTIES**

- Anatomically moulded
- Easy to clean
- Seat well
- **(1**)
- Recesses for legs
- Leg divider
- Waterproof surface (4)