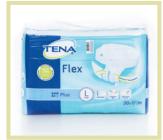

## **Incontinence Products**

- 1. Udult Diapers (all sizes)
- 2. Pads (male, female)
- 3. Linen Savers
- 4. Mattress Protector